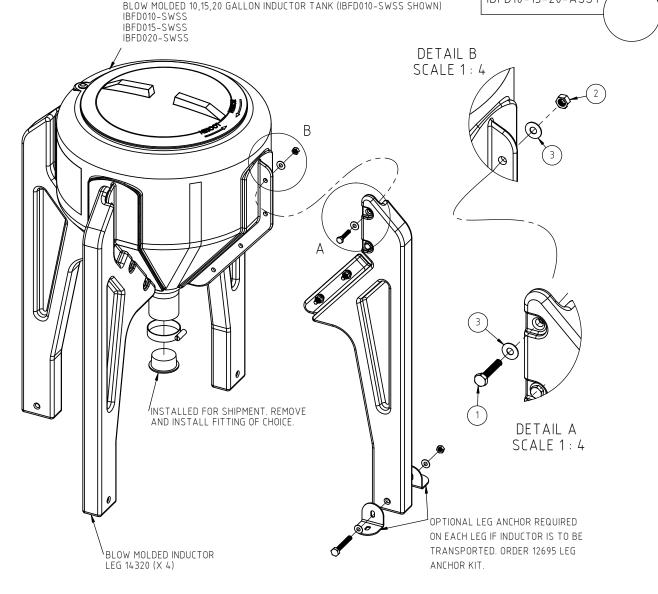

## **ASSEMBLY INSTRUCTIONS:**

- 1.) UNPACK INDUCTOR COMPONENTS. YOU SHOULD HAVE THE INDUCTOR TANK ASSEMBLY, FOUR LEGS AND ONE HARDWARE BAG. A TOTAL OF SIX PIECES ARE INCLUDED IN THE BOX.
- 2.) TO INSTALL THE LEGS IT IS RECOMENDED THAT THE INDUCTOR BE PLACED ON ONE SIDE. FASTEN EACH LEG AS SHOWN WITH FOUR(4) 5/16" X 1-1/4" BOLTS, TWO (2) FLAT WASHERS AND ONE (1) LOCKNUT. DO NOT TIGHTEN ANY BOLTS AT THIS TIME.
- 3.) AFTER ALL FOUR LEGS ARE LOOSELY INSTALLED, TIP INDUCTOR UPRIGHT ON THE LEGS TO LEVEL THEM. TIGHTEN EACH BOLT UNTIL SNUG.
- 4.) INDUCTORS ARE SHIPPED WITH A PLUG IN THE OUTLET TO PROTECT THE THREADS. LOOSEN HOSE CLAMP, REMOVE SHIPPING PLUG AND REPLACE WITH A 2" NPT THREADED FITTING OF YOUR CHOICE. USE TEFLON TAPE ON THE THREADS. THREAD FITTING IN UNTIL JUST SNUG. DO NOT OVER TIGHTEN! SECURE CONNECTION WITH HOSE CLAMP PROVIDED.
- BEFORE USE IT IS RECOMMENDED THAT INDUCTOR BE CHECKED FOR LEAKS, RINSED OUT AND DRIED.
- 6.) INDUCTORS THAT ARE TO BE TRANSPORTED MUST HAVE THE OPTIONAL 12695 ANCHOR KIT INSTALLED AS ILLUSTRATED AND SECURELY FASTENED IN PLACE.
- 7.) INDUCTOR TANKS ARE DESIGNED FOR CONTAINMENT OF LIQUIDS UP TO 1.7 SPECIFIC GRAVITY (1.7 TIMES THE WEIGHT OF WATER).

| 10, 15, 20 GALLON INDUCTOR HARDWARE DAG 14556 |                   |                                  |      |
|-----------------------------------------------|-------------------|----------------------------------|------|
| KEY                                           | PART NUMBER       | DESCRIPTION                      | QTY. |
| 1                                             | SJ10031           | BOLT, 5/16" X 1-1/2" SS          | 16   |
| 2                                             | SJ10011           | NUT, 5/16" NYLOK SS              | 16   |
| 3                                             | SJ11095           | WASHER, 5/16" FLAT SS            | 32   |
| 4                                             | IBFD10-15-20-ASSY | 10,15,20 GAL. ASSY. INSTRUCTIONS | 1    |