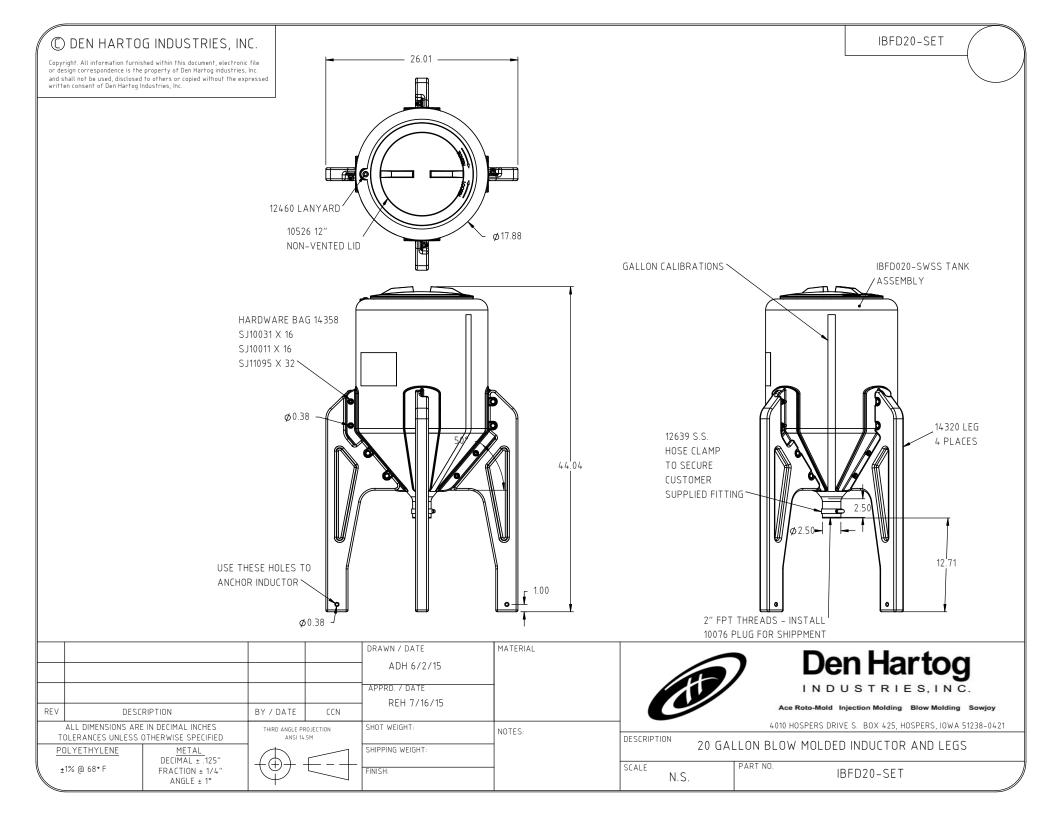

## **ASSEMBLY INSTRUCTIONS:**

- 1.) UNPACK INDUCTOR COMPONENTS. YOU SHOULD HAVE THE INDUCTOR TANK ASSEMBLY, FOUR LEGS AND ONE HARDWARE BAG. A TOTAL OF SIX PIECES ARE INCLUDED IN THE BOX.
- 2.) TO INSTALL THE LEGS IT IS RECOMENDED THAT THE INDUCTOR BE PLACED ON ONE SIDE. FASTEN EACH LEG AS SHOWN WITH FOUR(4) 5/16" X 1-1/4" BOLTS, TWO (2) FLAT WASHERS AND ONE (1) LOCKNUT. DO NOT TIGHTEN ANY BOLTS AT THIS TIME.
- 3.) AFTER ALL FOUR LEGS ARE LOOSELY INSTALLED, TIP INDUCTOR UPRIGHT ON THE LEGS TO LEVEL THEM. TIGHTEN EACH BOLT UNTIL SNUG.
- 4.) INDUCTORS ARE SHIPPED WITH A PLUG IN THE OUTLET TO PROTECT THE THREADS. LOOSEN HOSE CLAMP, REMOVE SHIPPING PLUG AND REPLACE WITH A 2" NPT THREADED FITTING OF YOUR CHOICE. USE TEFLON TAPE ON THE THREADS. THREAD FITTING IN UNTIL JUST SNUG. DO NOT OVER TIGHTEN! SECURE CONNECTION WITH HOSE CLAMP PROVIDED.
- BEFORE USE IT IS RECOMMENDED THAT INDUCTOR BE CHECKED FOR LEAKS, RINSED OUT AND DRIED.
- 6.) INDUCTORS THAT ARE TO BE TRANSPORTED MUST HAVE THE OPTIONAL 12695 ANCHOR KIT INSTALLED AS ILLUSTRATED AND SECURELY FASTENED IN PLACE.
- 7.) INDUCTOR TANKS ARE DESIGNED FOR CONTAINMENT OF LIQUIDS UP TO 1.7 SPECIFIC GRAVITY (1.7 TIMES THE WEIGHT OF WATER).