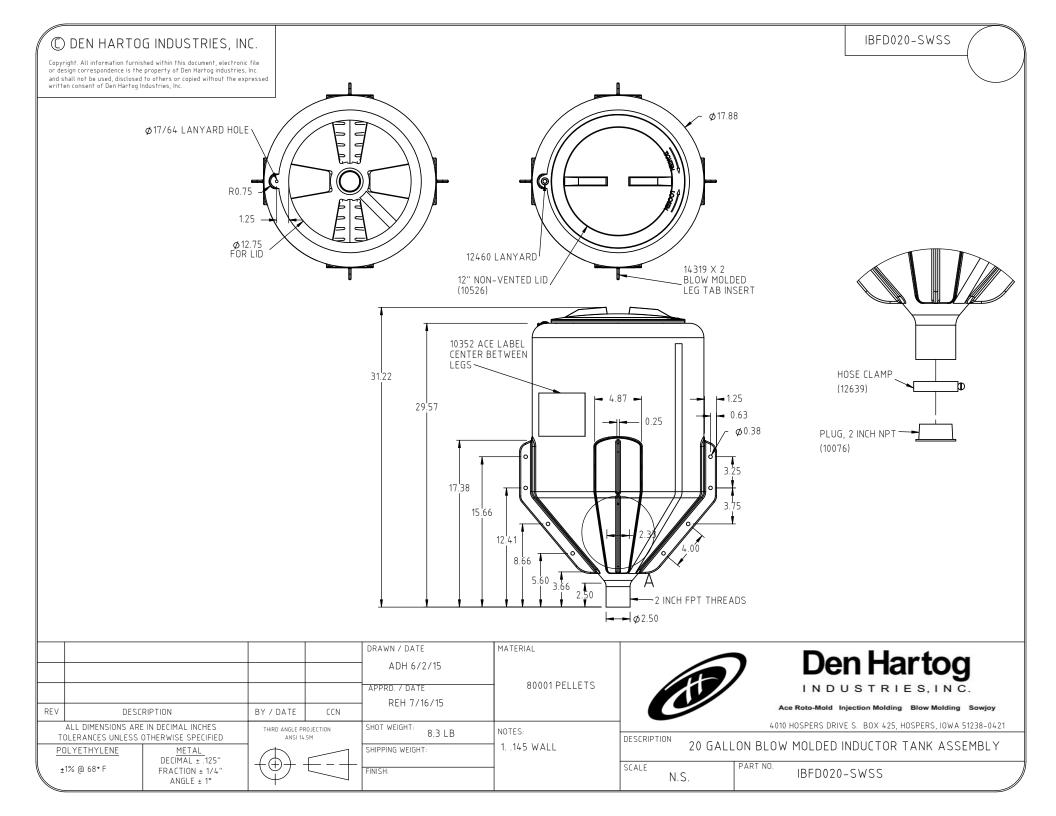

## **ASSEMBLY INSTRUCTIONS:**

- 1.) UNPACK INDUCTOR COMPONENTS. YOU SHOULD HAVE THE INDUCTOR TANK ASSEMBLY, FOUR LEGS AND ONE HARDWARE BAG. A TOTAL OF SIX PIECES ARE INCLUDED IN THE BOX.
- 2.) TO INSTALL THE LEGS IT IS RECOMENDED THAT THE INDUCTOR BE PLACED ON ONE SIDE. FASTEN EACH LEG AS SHOWN WITH FOUR(4) 5/16" X 1-1/4" BOLTS, TWO (2) FLAT WASHERS AND ONE (1) LOCKNUT. DO NOT TIGHTEN ANY BOLTS AT THIS TIME.
- 3.) AFTER ALL FOUR LEGS ARE LOOSELY INSTALLED, TIP INDUCTOR UPRIGHT ON THE LEGS TO LEVEL THEM. TIGHTEN EACH BOLT UNTIL SNUG.
- 4.) INDUCTORS ARE SHIPPED WITH A PLUG IN THE OUTLET TO PROTECT THE THREADS. LOOSEN HOSE CLAMP, REMOVE SHIPPING PLUG AND REPLACE WITH A 2" NPT THREADED FITTING OF YOUR CHOICE. USE TEFLON TAPE ON THE THREADS. THREAD FITTING IN UNTIL JUST SNUG. DO NOT OVER TIGHTEN! SECURE CONNECTION WITH HOSE CLAMP PROVIDED.
- BEFORE USE IT IS RECOMMENDED THAT INDUCTOR BE CHECKED FOR LEAKS, RINSED OUT AND DRIED.
- 6.) INDUCTORS THAT ARE TO BE TRANSPORTED MUST HAVE THE OPTIONAL 12695 ANCHOR KIT INSTALLED AS ILLUSTRATED AND SECURELY FASTENED IN PLACE.
- 7.) INDUCTOR TANKS ARE DESIGNED FOR CONTAINMENT OF LIQUIDS UP TO 1.7 SPECIFIC GRAVITY (1.7 TIMES THE WEIGHT OF WATER).